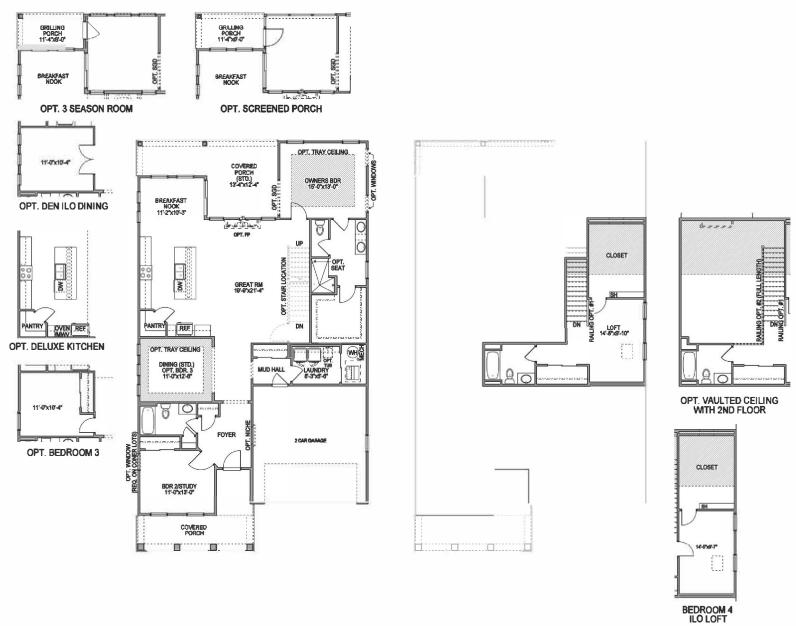

## The Cottages at Verbena

## THE YORK

## **COTTAGE COLLECTION**





YORK F



YORK G

YORK E

**The Cottages at Verbena** proudly offers high quality, freestanding ranch homes that feature Carpenter Gothic architecture. These ranch homes are built with the best materials, innovative design, and energy efficiency in the central Ohio market. This lovely neighborhood is located on the north end of Jerome Village and enjoys its many amenities, open green spaces, parks and trails. Located in the Fairbanks Local School District, this neighborhood offers the lowest taxes in Jerome Village.



## The Cottages at Verbena THE YORK