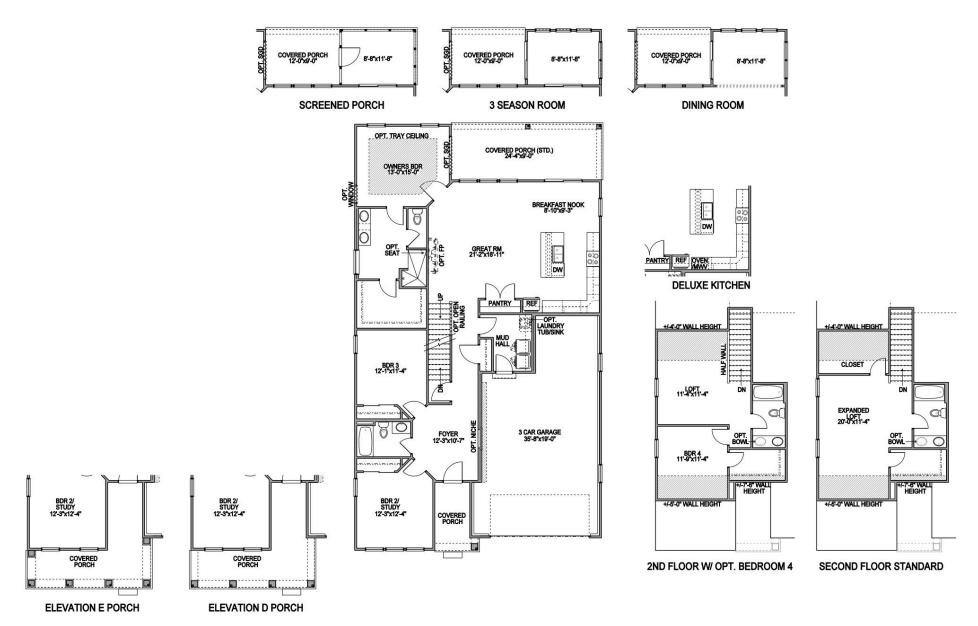

## The Cottages at Verbena

## THE REED

## **COTTAGE COLLECTION**





REED D



REED E

**The Cottages at Verbena** proudly offers high quality, freestanding ranch homes that feature Carpenter Gothic architecture. These ranch homes are built with the best materials, innovative design, and energy efficiency in the central Ohio market. This lovely neighborhood is located on the north end of Jerome Village and enjoys its many amenities, open green spaces, parks and trails. Located in the Fairbanks Local School District, this neighborhood offers the lowest taxes in Jerome Village.



## The Cottages at Verbena THE REED