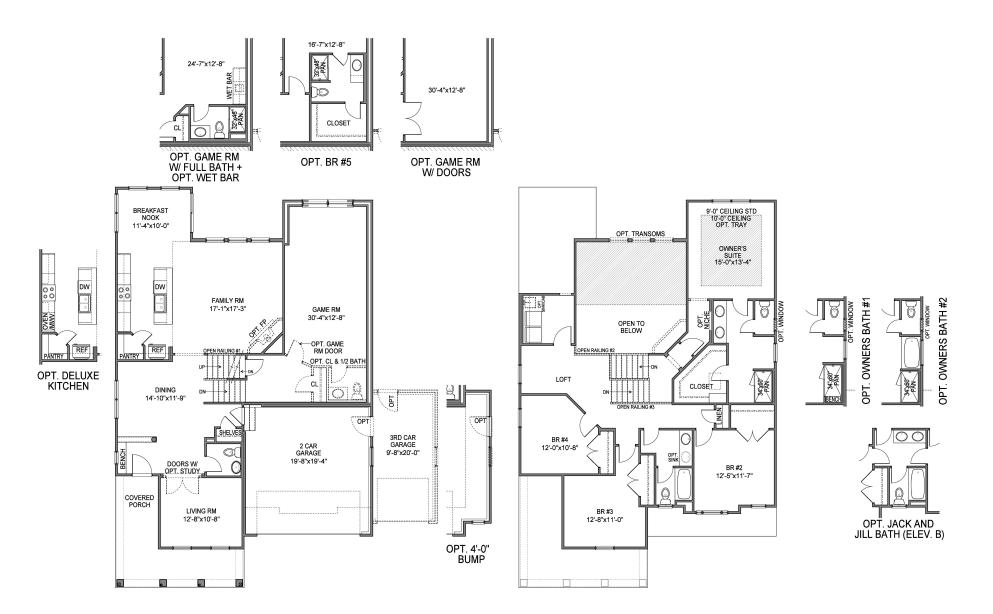

## Aster in Jerome Village THE SENECA II

## Aster in Jerome Village | THE SENECA II

Because we are constantly improving our product, we reserve the right to revise, change, and/or substitute product features, dimensions, specifications, architectural details and designs without notice. This brochure is for illustration purposes only. Prices are subject to change without notice. Room dimensions are approximate and calculated from inside the partition. Rev. 12/24