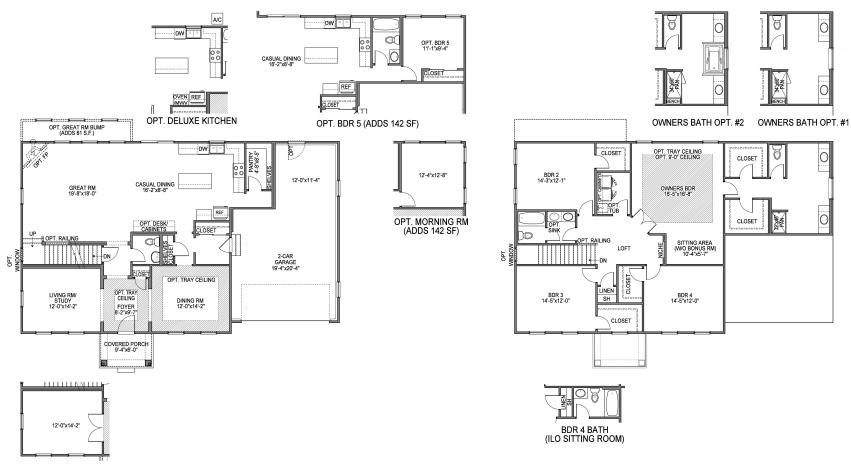

## CORNERSTONE COLLECTION

ERIE II A

ERIE II B

Aster in Jerome Village is the newest community within the historic Jerome Village community. Offered are high-quality, single family homes nestled into a beautiful landscape within the Dublin City School District. Our new construction homes are built to last with emphasis on .....you! Choose from our collection of ranch, two-story and multi-level floorplans that offer a variety of high-end standard finishes and design options to create a home that is uniquely yours. Our high-quality materials and thoughtful designs offer energy-efficient, comfortable living with a 30-year structural warranty.

614.478.1100 | SchottensteinHomes.com

OPT. STUDY

Because we are constantly improving our product, we reserve the right to revise, change, and/or substitute product features, dimensions, specifications, architectural details and designs without notice. This brochure is for illustration purposes only. Prices are subject to change without notice. Room dimensions are approximate and calculated from inside the partition. Rev. 12/24