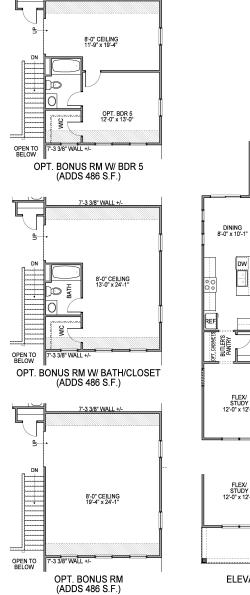

## Renner Park

## THE STILLWATER PLUS

## ADVANTAGE COLLECTION





STILLWATER R

STILLWATER S

Renner Park offers high-quality, single-family homes that are the perfect place to call your own! Our homes are nestled on the southern edge of Hilliard, just minutes from I-70 & I-270, in the Hilliard School District. Our new construction homes are built to last with emphasis on YOU! Choose from our collection of ranch, two-story and multi-level floorplans that offer a variety of high-end standard finishes and design options to create a home that is uniquely yours. Our high-quality materials and thoughtful designs offer energy-efficient, comfortable living with a 30-year structural warranty.



## Renner Park | THE STILLWATER PLUS