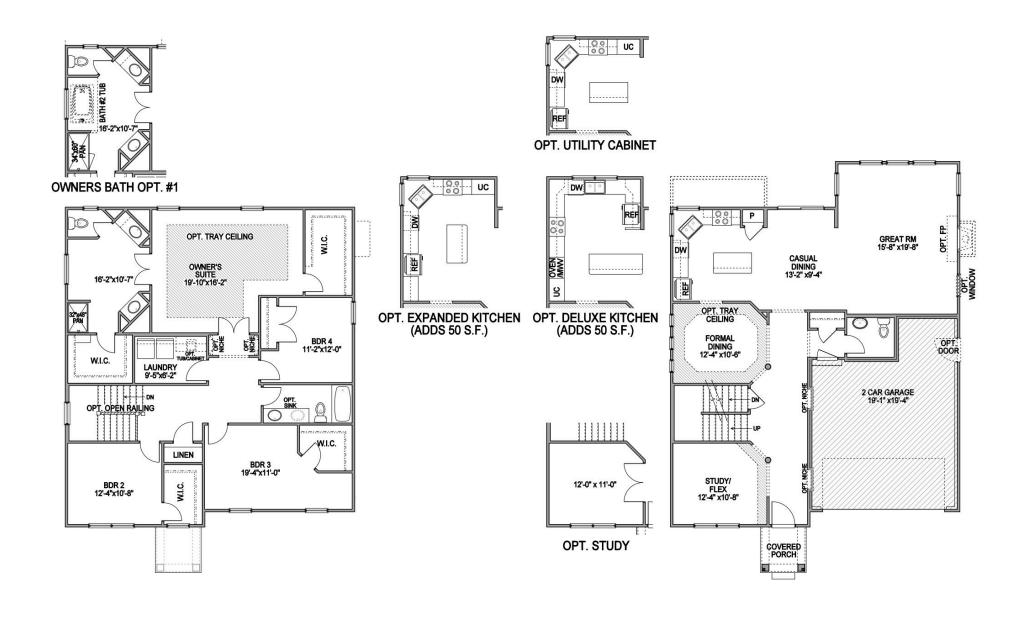

## Renner Park

## THE MADISON

## ADVANTAGE COLLECTION





MADISON R

**MADISON S** 

Renner Park offers high-quality, single-family homes that are the perfect place to call your own! Our homes are nestled on the southern edge of Hilliard, just minutes from I-70 & I-270, in the Hilliard School District. Our new construction homes are built to last with emphasis on YOU! Choose from our collection of ranch, two-story and multi-level floorplans that offer a variety of high-end standard finishes and design options to create a home that is uniquely yours. Our high-quality materials and thoughtful designs offer energy-efficient, comfortable living with a 30-year structural warranty.



## Renner Park | THE MADISON