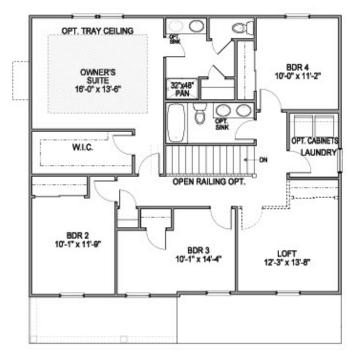

## Renner Park

## THE HAYES

## ADVANTAGE COLLECTION





HAYES D HAYES E

Renner Park offers high-quality, single-family homes that are the perfect place to call your own! Our homes are nestled on the southern edge of Hilliard, just minutes from I-70 & I-270, in the Hilliard School District. Our new construction homes are built to last with emphasis on YOU! Choose from our collection of ranch, two-story and multi-level floorplans that offer a variety of high-end standard finishes and design options to create a home that is uniquely yours. Our high-quality materials and thoughtful designs offer energy-efficient, comfortable living with a 30-year structural warranty.



## Renner Park | THE HAYES