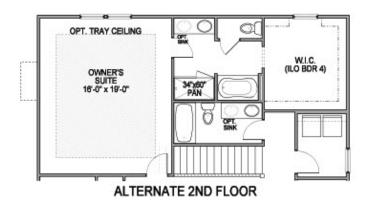

## Renner Park

## THE HAYES

## ADVANTAGE COLLECTION





HAYES D HAYES E

Renner Park offers high-quality, single-family homes that are the perfect place to call your own! Our homes are nestled on the southern edge of Hilliard, just minutes from I-70 & I-270, in the Hilliard School District. Our new construction homes are built to last with emphasis on YOU! Choose from our collection of ranch, two-story and multi-level floorplans that offer a variety of high-end standard finishes and design options to create a home that is uniquely yours. Our high-quality materials and thoughtful designs offer energy-efficient, comfortable living with a 30-year structural warranty.



## Renner Park | THE HAYES