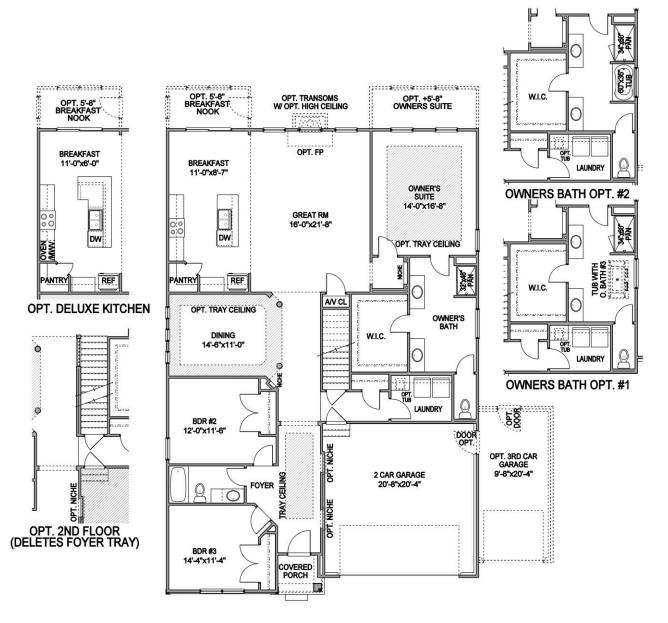

## Renner Park

## THE FAYETTE

## ADVANTAGE COLLECTION





FAYETTE A FAYETTE B

Renner Park offers high-quality, single-family homes that are the perfect place to call your own! Our homes are nestled on the southern edge of Hilliard, just minutes from I-70 & I-270, in the Hilliard School District. Our new construction homes are built to last with emphasis on YOU! Choose from our collection of ranch, two-story and multi-level floorplans that offer a variety of high-end standard finishes and design options to create a home that is uniquely yours. Our high-quality materials and thoughtful designs offer energy-efficient, comfortable living with a 30-year structural warranty.



## Renner Park | THE FAYETTE