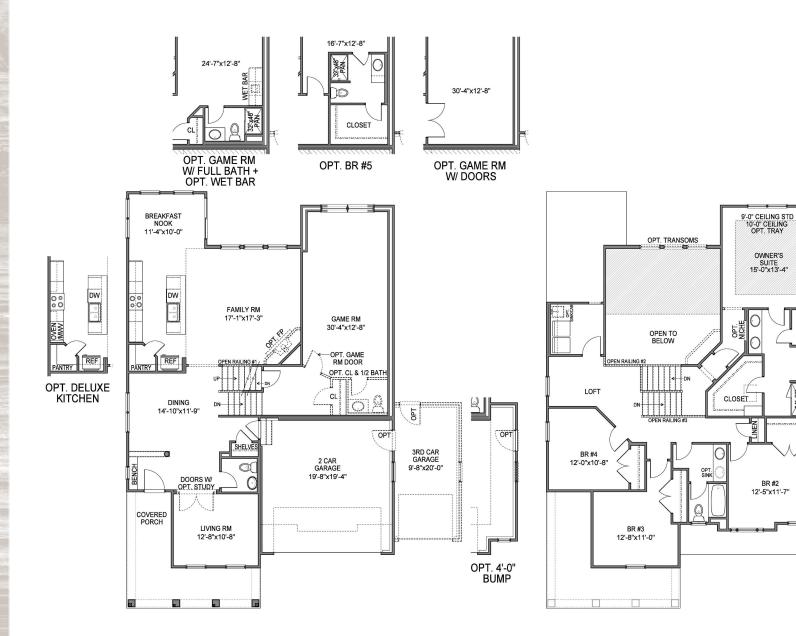

### Aster in Jerome Village | THE SENECA II

DPT. OWNERS BATH #2

**OWNERS BATH #1** 

OPT.

Ø

NAK BO

0

34 x60