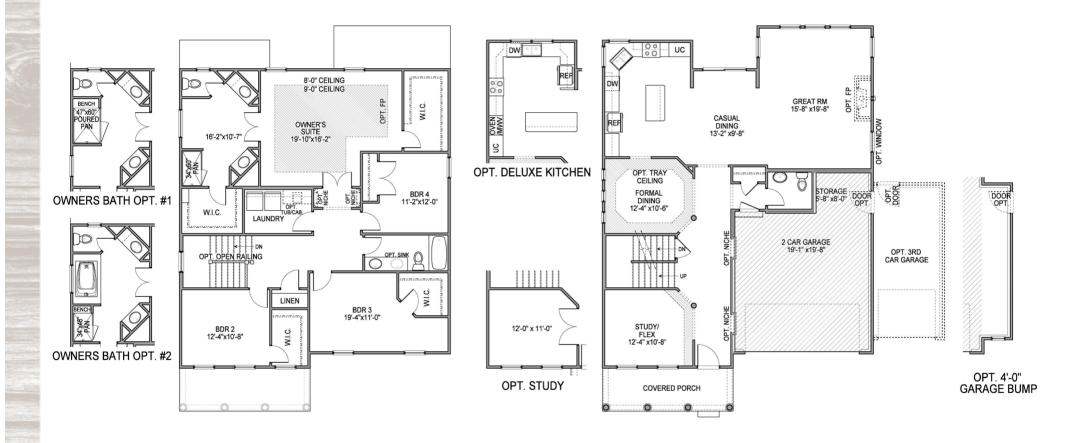

## THE MADISON II

Aster in Jerome Village is the newest community within the historic Jerome Village community. Offered are high-quality, single family homes nestled into a beautiful landscape within the Dublin City School District. Our new construction homes are built to last with emphasis on .....you! Choose from our collection of ranch, two-story and multi-level floorplans that offer a variety of high-end standard finishes and design options to create a home that is uniquely yours. Our high-quality materials and thoughtful designs offer energy-efficient, comfortable living with a 30-year structural warranty.

## Aster in Jerome Village | THE MADISON II