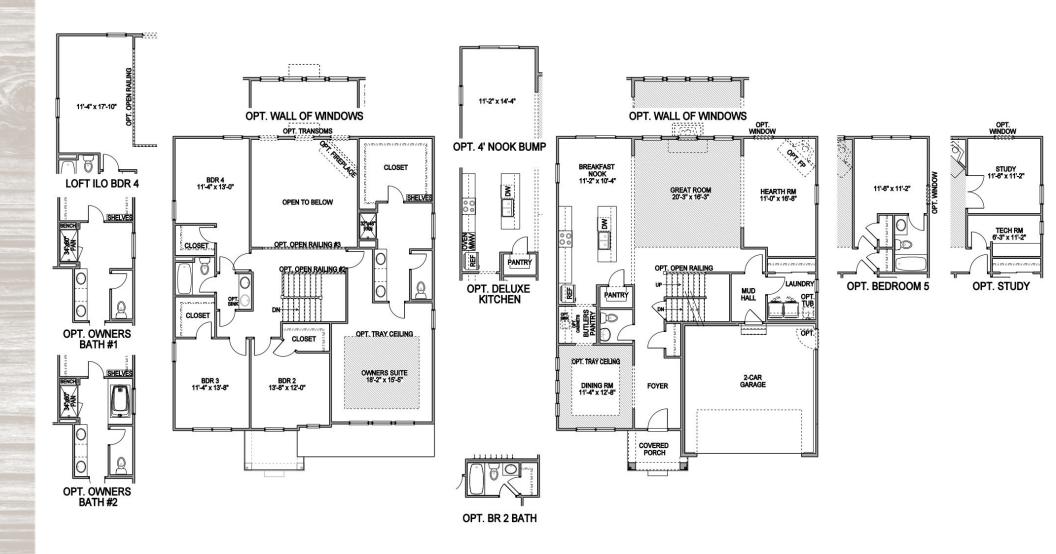

## Holton Run

## THE VINTON



Holton Run proudly offers high-quality, single-family homes that are the perfect place to call your own! Our homes are nestled on the South-Western City School District, just minutes from I- 270, in the South Western City school district. Our new construction homes are built to last with emphasis on YOU! Choose from our collection of ranch, two-story and multi-level floorplans that offer a variety of high-end standard finishes and design options to create a home that is uniquely yours. Our high-quality materials and thoughtful designs offer energy-efficient, comfortable living with a 30-year structural warranty.



## Holton Run | THE VINTON