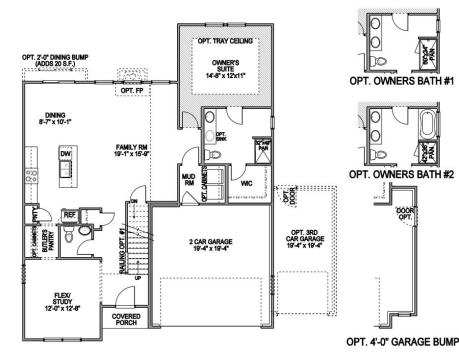

## Holton Run

## THE STILLWATER





Holton Run proudly offers high-quality, single-family homes that are the perfect place to call your own! Our homes are nestled on the South-Western City School District, just minutes from I- 270, in the South Western City school district. Our new construction homes are built to last with emphasis on YOU! Choose from our collection of ranch, two-story and multi-level floorplans that offer a variety of high-end standard finishes and design options to create a home that is uniquely yours. Our high-quality materials and thoughtful designs offer energy-efficient, comfortable living with a 30-year structural warranty.



## Holton Run | THE STILLWATER