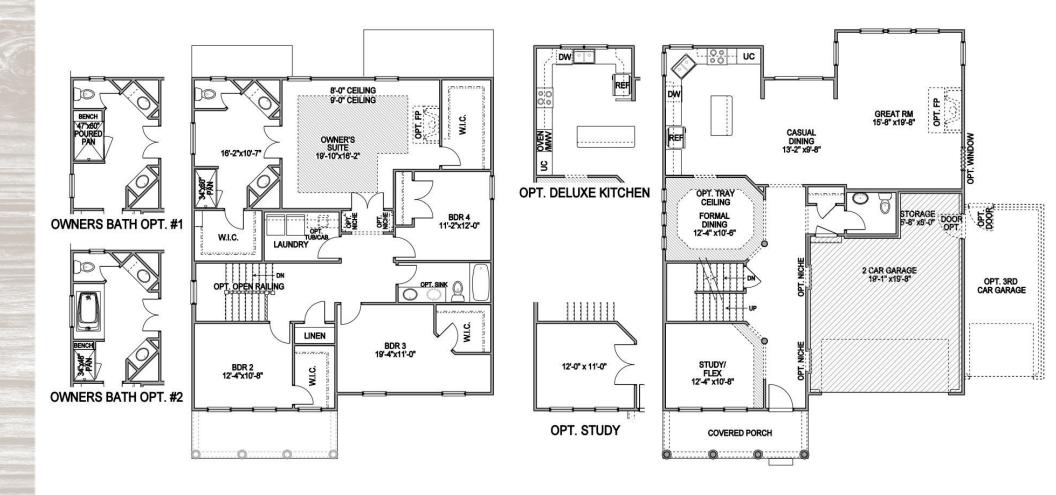

## Holton Run

## THE MADISON





Holton Run proudly offers high-quality, single-family homes that are the perfect place to call your own! Our homes are nestled on the South-Western City School District, just minutes from I- 270, in the South Western City school district. Our new construction homes are built to last with emphasis on YOU! Choose from our collection of ranch, two-story and multi-level floorplans that offer a variety of high-end standard finishes and design options to create a home that is uniquely yours. Our high-quality materials and thoughtful designs offer energy-efficient, comfortable living with a 30-year structural warranty.



## Holton Run | THE MADISON