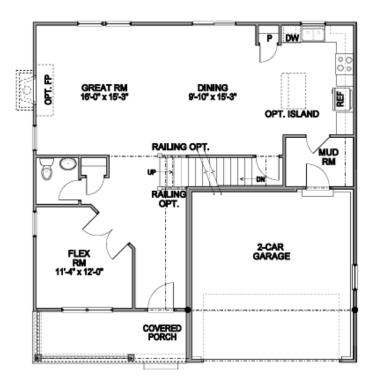

## Holton Run THE HAYES

**Holton Run** proudly offers high-quality, single-family homes that are the perfect place to call your own! Our homes are nestled on the South-Western City School District, just minutes from I- 270, in the South Western City school district. Our new construction homes are built to last with emphasis on YOU! Choose from our collection of ranch, two-story and multi-level floorplans that offer a variety of high-end standard finishes and design options to create a home that is uniquely yours. Our high-quality materials and thoughtful designs offer energy-efficient, comfortable living with a 30-year structural warranty.