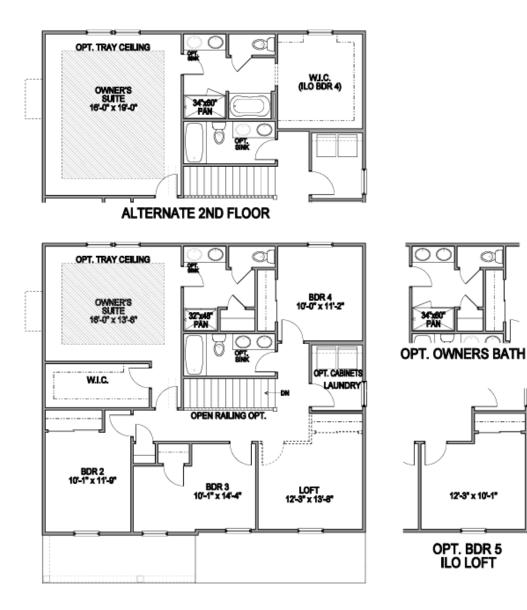

## Holton Run THE HAYES

**Holton Run** proudly offers high-quality, single-family homes that are the perfect place to call your own! Our homes are nestled on the South-Western City School District, just minutes from I- 270, in the South Western City school district. Our new construction homes are built to last with emphasis on YOU! Choose from our collection of ranch, two-story and multi-level floorplans that offer a variety of high-end standard finishes and design options to create a home that is uniquely yours. Our high-quality materials and thoughtful designs offer energy-efficient, comfortable living with a 30-year structural warranty.