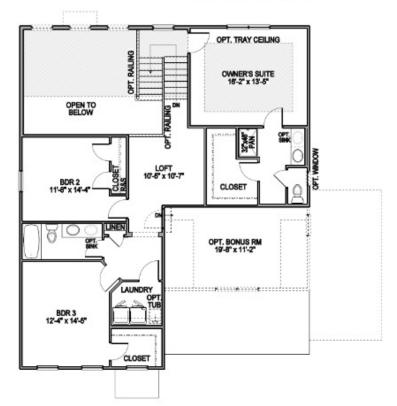

## Holton Run

## THE FRANKLIN





Holton Run proudly offers high-quality, single-family homes that are the perfect place to call your own! Our homes are nestled on the South-Western City School District, just minutes from I- 270, in the South Western City school district. Our new construction homes are built to last with emphasis on YOU! Choose from our collection of ranch, two-story and multi-level floorplans that offer a variety of high-end standard finishes and design options to create a home that is uniquely yours. Our high-quality materials and thoughtful designs offer energy-efficient, comfortable living with a 30-year structural warranty.



## Holton Run | THE FRANKLIN