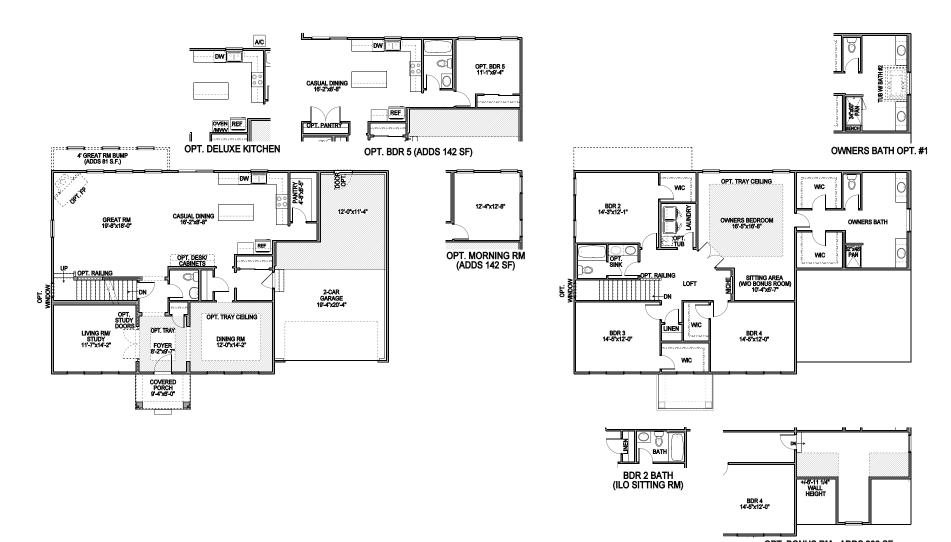

## Schottenstein Homes

The Reserve at New California | THE ERIE

OPT. BONUS RM - ADDS 206 SF (ILO OWNERS BDR SITTING RM)

Because we are constantly improving our product, we reserve the right to revise, change, and/or substitute product features, dimensions, specifications, architectural details and designs without notice. This brochure is for illustration purposes only. Prices are subject to change without notice. Room dimensions are approximate and calculated from inside the partition. Rev. 10/23