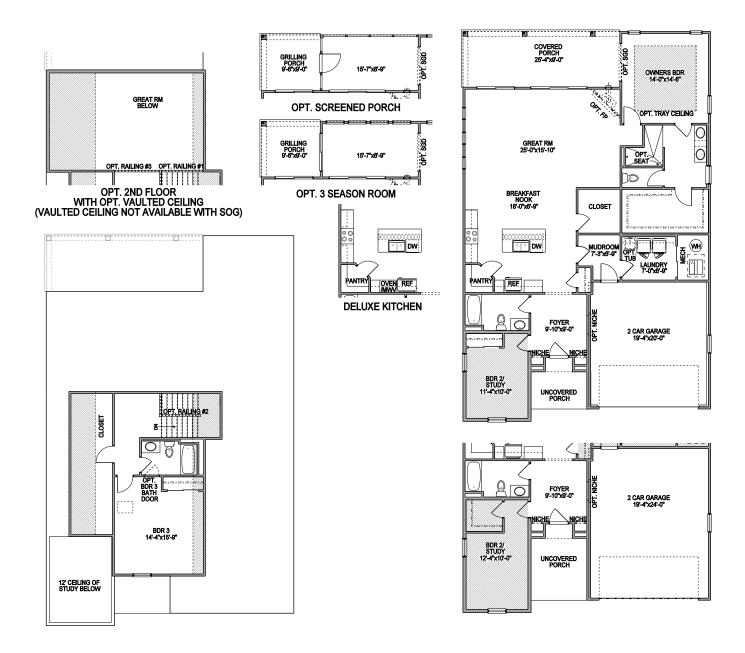

## The Cottages at Verbena | THE CHESTER

MUD HALL 9'-8"x7'-3"

**OPT. BASEMENT STAIRS** 

DPT. CLOSE

LAUNDRY 11'-1"x7'-0"

Because we are constantly improving our product, we reserve the right to revise, change, and/or substitute product features, dimensions, specifications, architectural details and designs without notice. This brochure is for illustration purposes only. Prices are subject to change without notice. Room dimensions are approximate and calculated from inside the partition. Rev. 06/22