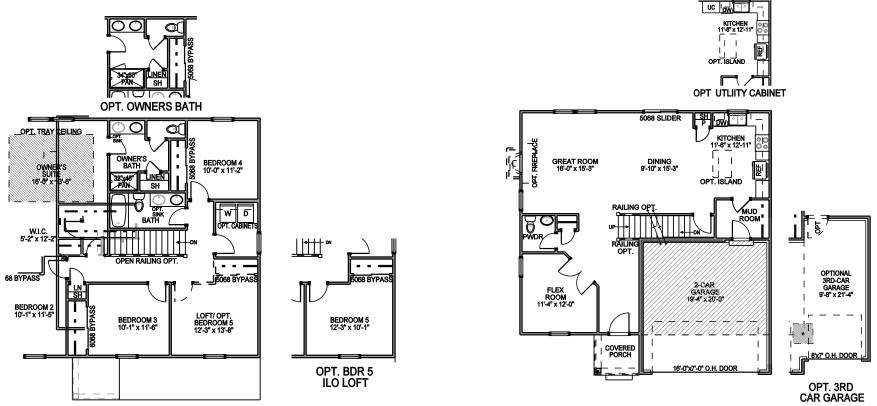

## Renner Park THE HAYES Advantage Collection

THE HAYES FIRST FLOOR - 1,009 S.F.

THE HAYES SECOND FLOOR - 1,255 S.F.

Because we are constantly improving our product, we reserve the right to revise, change, and/or substitute product features, dimensions, specifications, architectural details and designs without notice. This brochure is for illustration purposes only. Prices are subject to change without notice. Room dimensions are approximate and calculated from inside the partition. Rev. 01/22